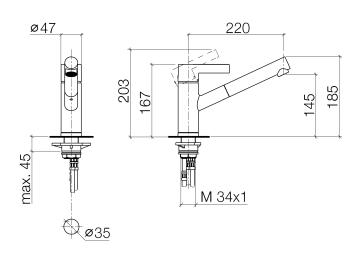

- 8-5/8" Projection
- Swiveling spout 130°
- Areated stream
- Total height 6-5/8"
- Height to aerator/spout outlet 5-3/4"
- 1-3/8" hole diameter
- 2x 10 mm flexible supply lines including 3/8" US adapters
- Fabric braided spray hose 59"
- Water flow rate limited to max. 1.5 gpm
- lead-free
- (ADA) Internal backflow preventer. •
- Combination with side spray set or profi side spray set not possible.

polished chrome

Dimensional drawing

All dimensions in mm / inch = mm x 0,0394

Flow rate chart