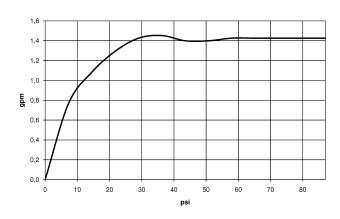

polished chrome

Dimensional drawing

All dimensions in mm / inch = mm x 0,0394

Flow rate chart