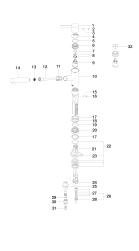

es including 3/8" US adapters
- Fabric braided spray hose 59"
- Water flow rate limited to max. 1.5 gpm
- lead-free
- (ADA) Internal backflow preventer. •
- Combination with side spray set or profi side spray set not possible.





polished chrome

Dimensional drawing





All dimensions in mm / inch = mm x 0,0394

Flow rate chart





## Other surface finishes



platinum matte 33 840 760-06 0010

More custom finish options are available via special production (xTra Service). Please see our finish matrix for availability and pricing or contact a Dornbracht representative.

## Recommended article



10 713 970-00 AIR SWITCH operating button, trim parts only polished chrome 82 424 970-00 Soap dispenser without flange - polished chrome



## Spare parts list



Designation

Number of units