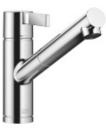

- 8-5/8" Projection
- Swiveling spout 130°
- Areated stream
- Total height 6-5/8"
- Height to aerator/spout outlet 5-3/4"
- 1-3/8" hole diameter
- 2x 10 mm flexible supply lines including 3/8" US adapters
- Fabric braided spray hose 59"
- Water flow rate limited to max. 1.5 gpm
- lead-free
- (ADA) Internal backflow preventer. •
- Combination with side spray set or profi side spray set not possible.